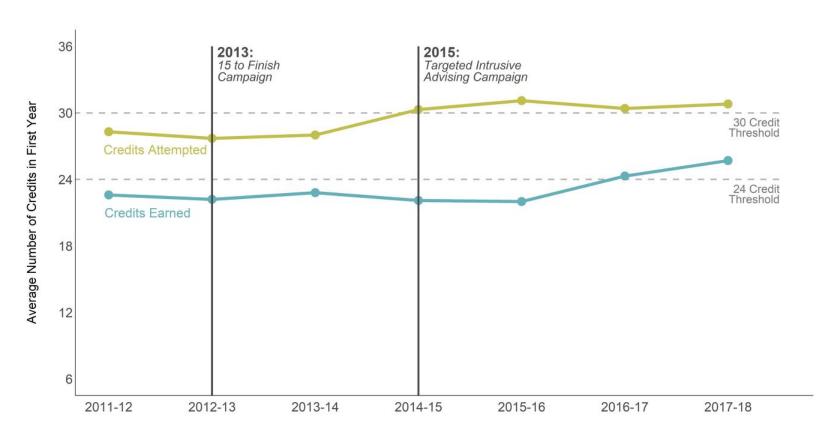

# Understanding PDP Data Within Institutional Context

Cohorts 2011-12 to 2017-18

Cohorts 2011-12 to 2017-18

Cohorts 2011-12 to 2017-18

AIR