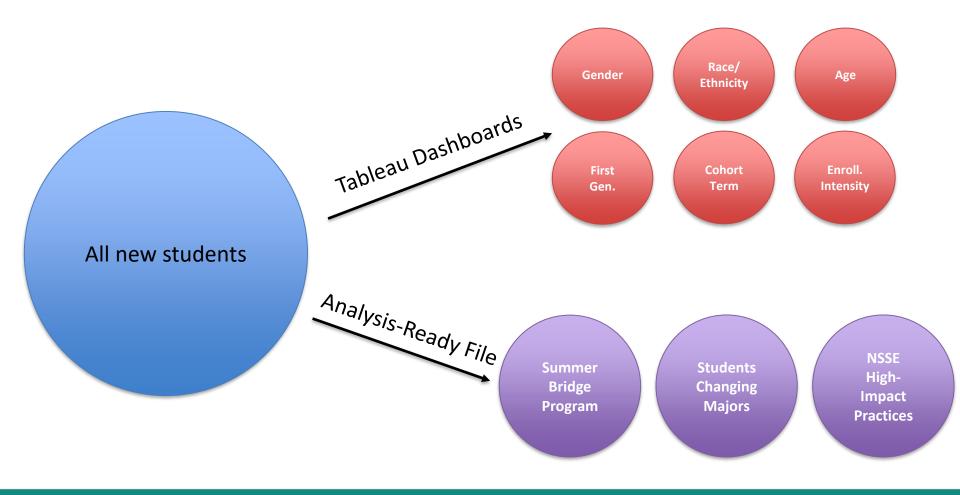

# What can you do with the Analysis-Ready File?

- Create your own college-defined cohorts and conduct additional inquiries.
- Match the data to other information sets, such as early alert data and other predictive analytics.
- Identify student populations that require additional help, so your institution can strategically intervene and design early support systems.