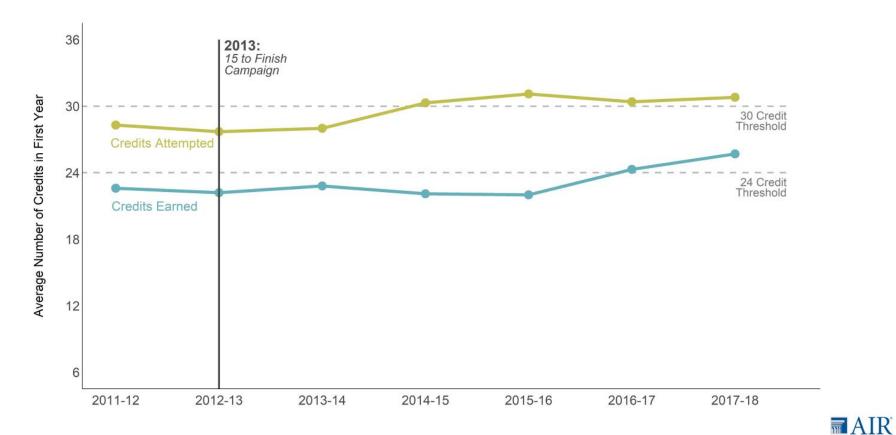

# Understanding PDP Data Within Institutional Context

Cohorts 2011-12 to 2017-18

Cohorts 2011-12 to 2017-18

Cohorts 2011-12 to 2017-18

AIR