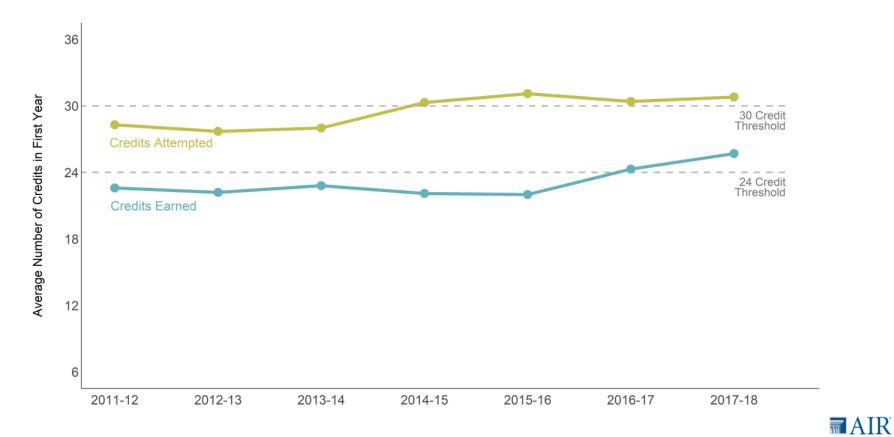

# Understanding PDP Data Within Institutional Context

Cohorts 2011-12 to 2017-18

Cohorts 2011-12 to 2017-18

Cohorts 2011-12 to 2017-18

AIR