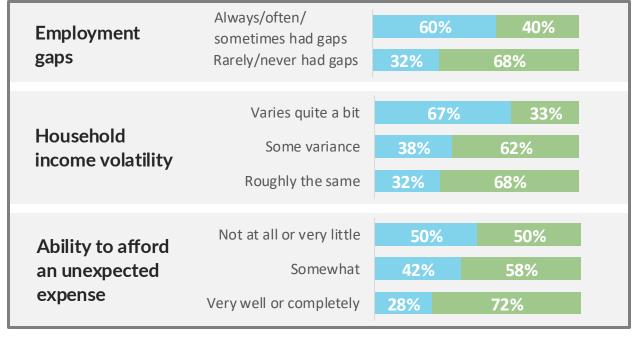

enges: Which borrowers experience student loan default and why

Phil Oliff



# **Consequences of Federal Student Loan Default**

Borrowers with a defaulted loan may face several consequences simultaneously





**Notation on credit** 



**Collection fees** 



Ineligibility for more aid

### — Agenda

- How widespread is default/redefault?
- Which borrowers have seen the highest rates of default?
- Why do borrowers experience default?
- How do borrowers who see their loans default experience the repayment system?

## How Prevalent is Federal Student Loan Default?

Pew survey finds nearly 2/3rds of borrowers with default experience have defaulted multiple times



# Default Disproportionately Impacts the Financially Vulnerable

#### **Financial Status**



#### **Financial Disruptions**



**Ever Defaulted** 



Never Defaulted

## Default Disproportionately Impacts Certain Demographic Groups





## Certain Educational Experiences Are Linked to Default





## Most Borrowers Gave the Same Three Reasons for Re/Default

Top Three Reasons Borrowers Cited For Defaulted/Redefaulted Loans (not mutually exclusive)



## Basic Communication Barriers Exist for Struggling Borrowers

About three-quarters of borrowers who eventually experience default said they have ever communicated with their servicer prior to default.



74% | 61%



However, these borrowers are much less likely to say they are typically the ones doing the outreach to their servicer.\*



**35%** | 65%

\*Of those who ever communicated with their servicer

In fact, **nearly half** of these borrowers report **not k