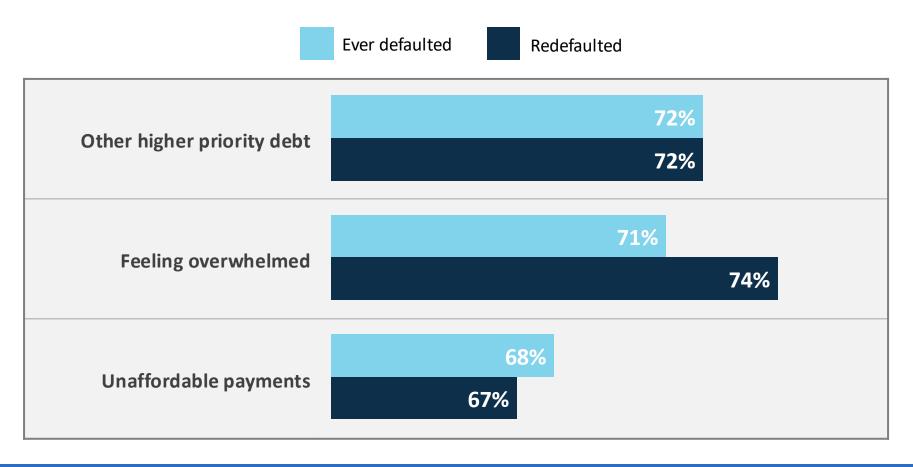

## Most Borrowers Gave the Same Three Reasons for Re/Default

Top Three Reasons Borrowers Cited For Defaulted/Redefaulted Loans (not mutually exclusive)