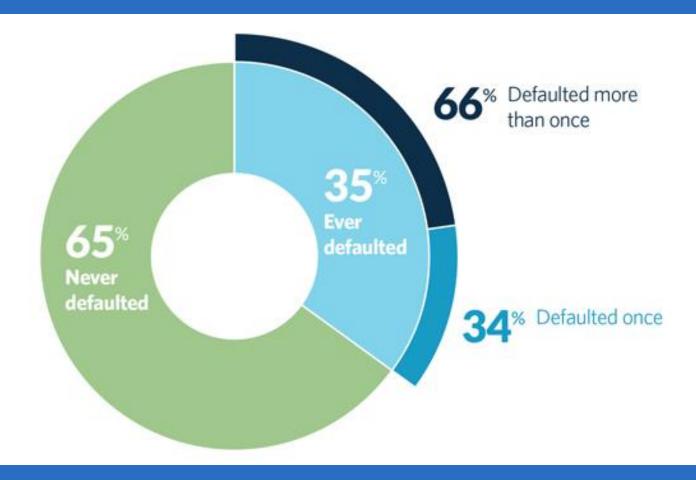

## How Prevalent is Federal Student Loan Default?

Pew survey finds nearly 2/3rds of borrowers with default experience have defaulted multiple times