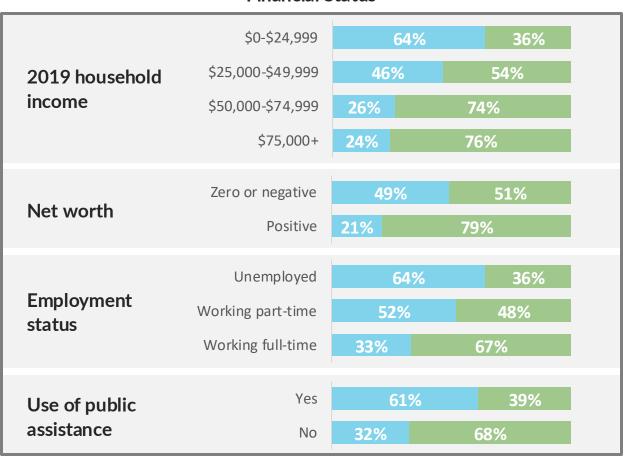

# Default Disproportionately Impacts the Financially Vulnerable

#### **Financial Status**