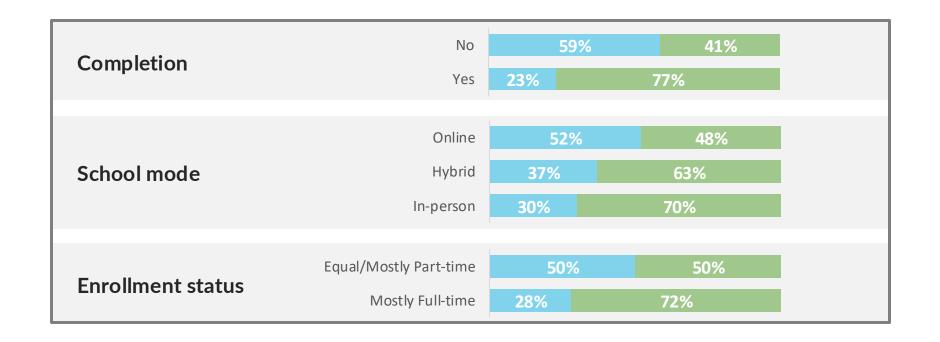

several consequences simultaneously





**Notation on credit** 



**Collection fees** 



Ineligibility for more aid

### — Agenda

- How widespread is default/redefault?
- Which borrowers have seen the highest rates of default?
- Why do borrowers experience default?
- How do borrowers who see their loans default experience the repayment system?

## How Prevalent is Federal Student Loan Default?

Pew survey finds nearly 2/3rds of borrowers with default experience have defaulted multiple times



# Default Disproportionately Impacts the Financially Vulnerable

#### **Financial Status**



#### **Financial Disruptions**



**Ever Defaulted** 



Never Defaulted

## Default Disproportionately Impacts Certain Demographic Groups





## Certain Educational Experiences Are Linked to Default





## Most Borrowers Gave the Same Three Reasons for Re/Default

Top Three Reasons Borrowers Cited For Defaulted/Redefaulted Loans (not mutually exclusive)



## Basic Communication Barriers Exist for Struggling Borrowers

About three-quarters of borrowers who eventually experience default said they have ever communicated with their servicer prior to default.



74% | 61%



However, these borrowers are much less likely to say they are typically the ones doing the outreach to their servicer.\*



**35%** | 65%

\*Of those who ever communicated with their servicer

In fact, **nearly half** of these borrowers report **not knowing how to contact their servicer** prior to experiencing default.





48%

25%

# Contact Info

Feel free to reach out!

**Phil Oliff** 

□ poliff@pewtrusts.org