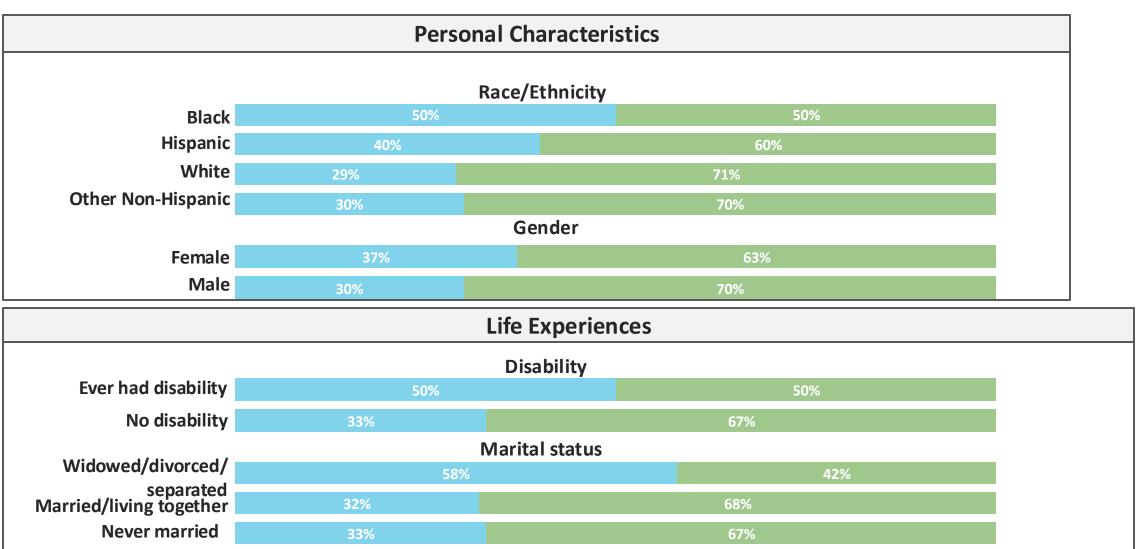

## Default Disproportionately Impacts Certain Demographic Groups

## Certain Educational Experiences Are Linked to Default